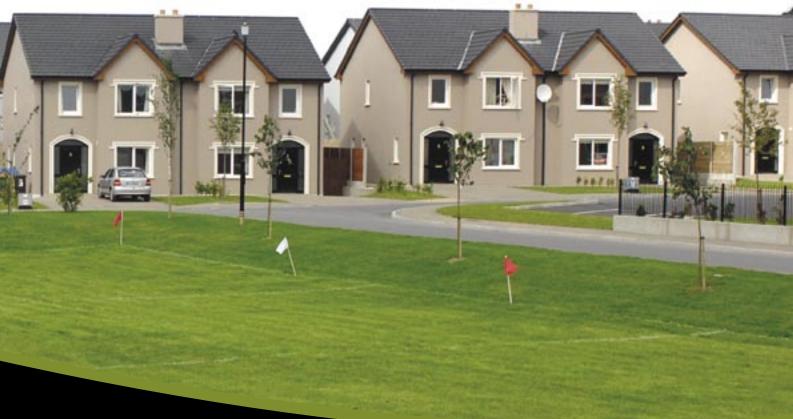

#### Specification / Features

- Central Heating
- Distinctive pre-finished solid wood doors with chrome ironmongery
- Feature fireplaces.
- Luxury fitted kitchen in a range of contemporary styles.
- Luxury sanitary ware
- Generous electrical specification
- Under floor heating on ground floor
- "A" Energy rated homes
- Annual energy costs approx. 1/3 of standard house
- CO2 emissions approximately 40% of standard house
- Energy efficient heat pumps for hot water and heating
- Super insulated homes
- Wired for alarm
- Smart technology including music room, entertainment, data (broadband) and telephone. (optional extra)
- Paved patio area in rear garden
- Cobble lock driveways
- Landscaped Gardens
- Open areas include basketball court, tennis court, playing fields and children's play area
- Generous Allowances

Enjoy a healthy active lifestyle at Páirc Chuimín with your own tennis court just a stroll away, or some football on your own playing fields. With facilities like these Páirc Chuimín is in a league of its own!