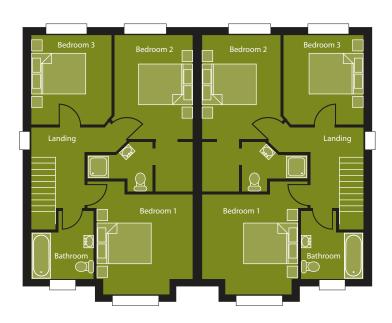

#### Floor Plans

#### House Type B (1,261 sq.ft)

#### Three Bedroom

This three bedroom two storey semi-detached house features a spacious living room with fireplace and open kitchen\dining area. There is a ground floor toilet. This house type also features a utility room just off the kitchen. The first floor consists of three bedrooms, one en-suite and a bathroom.

| Dimensions |             |
|------------|-------------|
| Bedroom 1  | 3539 x 3730 |
| Bedroom 2  | 3025 x 3920 |
| Bedroom 3  | 3050 x 3324 |
| Kitchen    | 4150 x 4680 |
| Lounge     | 4010 x 4520 |

#### **Ground Floor**

#### First Floor

Average annual heating costs including hot water **€550** (This is an average figure only and does depend on usages and may change with passage of time)

| Нс | ouse | Available | Туре     | Beds | sq.ft |
|----|------|-----------|----------|------|-------|
|    | В    | 17        | Semi     | 3    | 1,261 |
|    | G    | 1         | Detached | 4    | 1,569 |