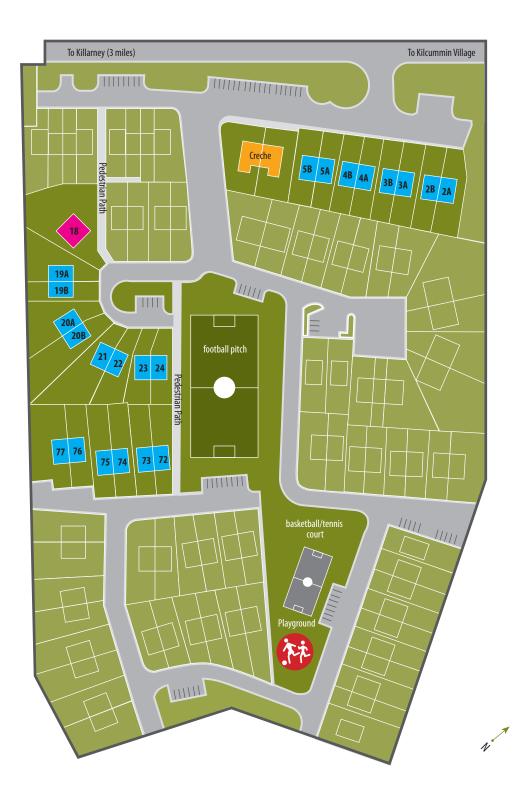

#### Location

Páirc Chuimín is located in Kilcummin village which is three miles to Killarney Town Centre and seven miles to Kerry International Airport.

#### Amenities

Kilcummin Post Office. Kilcummin National School Our Lady of Lourdes Church The Village Inn, Public House GAA Grounds Community Hall Rural Development Office Nursing Home

Enjoy a healthy active lifestyle at Páirc Chuimín with your own tennis court just a stroll away, or some football on your own playing fields. With facilities like these Páirc Chuimín is in a league of its own!