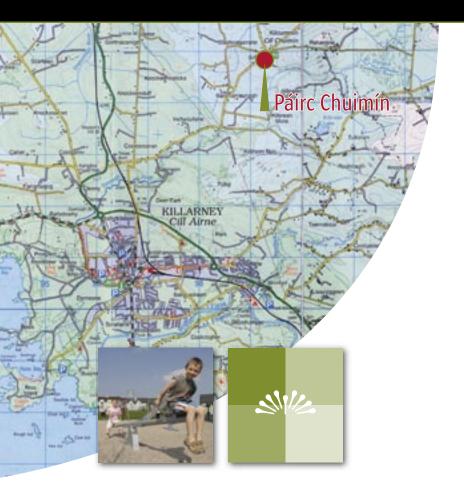

#### Location

Páirc Chuimín is located in Kilcummin village which is three miles to Killarney Town Centre and seven miles to Kerry International Airport.

#### Killarney

Killarney town is vibrant, one of Ireland's most popular tourist destinations with large national parks, lakes, golf courses and night life.

#### Kilcummin

Kilcummin is an area that is steeped in folklore history and culture. It derives its name from St. Cummian who founded one of his first churches there in around 630 AD. Located in the outer reaches of the area known as Sliabh Luachra music and dance have been synonymous with these lands for generations making Kilcummin an ideal place to live, a place that you can become part of.