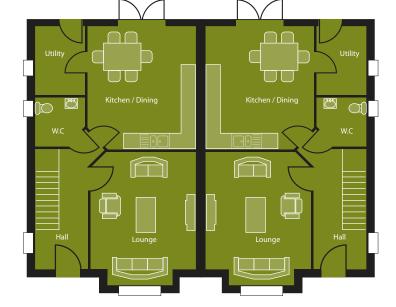

#### Floor Plans

#### House Type B (1,261 sq.ft)

#### Three Bedroom

This three bedroom two storey semi-detached house features a spacious living room with fireplace and open kitchen\dining area. There is a ground floor toilet. This house type also features a utility room just off the kitchen. The first floor consists of three bedrooms, one en-suite and a bathroom.

| Dimensions |             |
|------------|-------------|
| Bedroom 1  | 3539 x 3730 |
| Bedroom 2  | 3025 x 3920 |
| Bedroom 3  | 3050 x 3324 |
| Kitchen    | 4150 x 4680 |
| Lounge     | 4010 x 4520 |

#### **Ground Floor**

#### First Floor

Average annual heating costs including hot water **€550** (This is an average figure only and does depend on usages and may change with passage of time)

| Нс | ouse | Available | Туре     | Beds | sq.ft |
|----|------|-----------|----------|------|-------|
|    | В    | 17        | Semi     | 3    | 1,261 |
|    | G    | 1         | Detached | 4    | 1,569 |